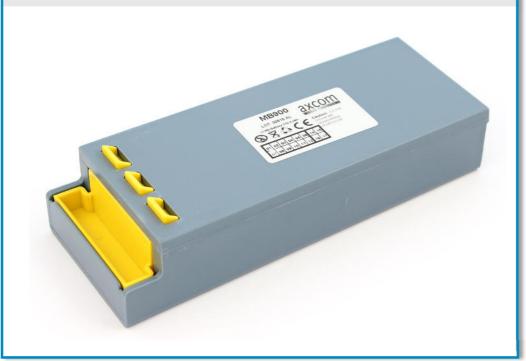

# **Product-Specification**

| Articel No.           | MB900                          |
|-----------------------|--------------------------------|
| Compatibility for     | Phillips Heartstart FR2/Eardal |
| Manufacturer          | axcom                          |
| OEM No.               | M3863A/M3860A                  |
| Technology            | LI-MN                          |
| Voltage               | 12V                            |
| Capacity              | 4,2AH                          |
| Dimensions (l* w* h*) | 172*65*35                      |
| Weight (kg)           | 0,3                            |