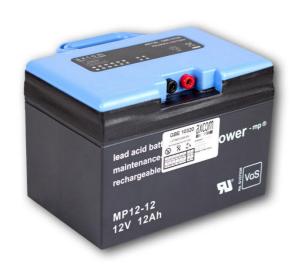

| Articel No.           | GBE10320            |
|-----------------------|---------------------|
| Compatibility for     | ESO Speed Measuring |
| Manufacturer          | axcom               |
| OEM No.               |                     |
| Technology            | Lead                |
| Voltage               | 12V                 |
| Capacity              | 12Ah                |
| Dimensions (I* w* h*) | 151*99*110          |
| Weight (kg)           | 3,75                |